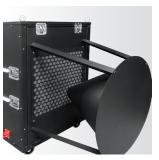

## High volume air disinfection unit

- Fan capacity: 12.000 m<sup>3</sup>/h
- Easy and fast maintenance thanks to rail system
- 30x TUV 55W HO (Philips)
- MADS to create an aerodynamic air updraft (optional)



B Cannon is a high volume air disinfection unit for large scale venues. Its high air flow capacity and very high internal UVC disinfection, makes sure that all microorganisms are effected inside the B Cannon. No UVC radiation escapes from the unit due to the use of light traps (air passes through, while (UV)-light is blocked. B Cannon is the perfect solution to disinfect large venues like concert & exhibition halls, sports arenas, shopping malls, production facilities, airports & train stations...



Light trap



**Optional nozzle** 



**Rail system** 

## **FUNCTION**

- Deactivates virus
- Eliminates bacteria
- Disinfect secondary infections

- Kill airborned fungi
- Kill airborned mold

## **APPLICATIONS**

The B Cannon can be used everywhere where air needs to be sterilized, such as:

- Concert & Exhibition halls
- Sports arenas
- Shopping malls

- Productions facilities
- Airports & train stations



## **SPECIFICATIONS**

| Light source                | 30x TUV 55W HO (Philips) |
|-----------------------------|--------------------------|
| Wavelenght                  | 253.7nm (254nm)          |
| Lamp life                   | > 9.000 hrs              |
| Fan noise level @ 1m center | 95 dB                    |
| Fan capacity                | 12.000 m <sup>3</sup> /h |
| Voltage