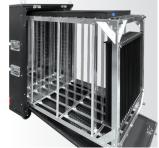

## High volume air disinfection unit

- Fan capacity: 12.000 m<sup>3</sup>/h
- Easy and fast maintenance thanks to rail system
- 30x TUV 55W HO (Philips)
- MADS to create an aerodynamic air updraft (optional)



B Cannon is a high volume air disinfection unit for large scale venues. Its high air flow capacity and very high internal UVC disinfection, makes sure that all microorganisms are effected inside the B Cannon. No UVC radiation escapes from the unit due to the use of light traps (air passes through, while (UV)-light is blocked. B Cannon is the perfect solution to disinfect large venues like concert & exhibition halls, sports arenas, shopping malls, production facilities, airports & train stations...



Light trap



**Optional nozzle** 



**Rail system** 

## **FUNCTION**

- Deactivates virus
- Eliminates bacteria
- Disinfect secondary infections

- Kill airborned fungi
- Kill airborned mold

## **APPLICATIONS**

The B Cannon can be used everywhere where air needs to be sterilized, such as:

- Concert & Exhibition halls
- Sports arenas
- Shopping malls

- Productions facilities
- Airports & train stations



## **SPECIFICATIONS**

| Light source                | 30x TUV 55W HO (Philips) |
|-----------------------------|--------------------------|
| Wavelenght                  | 253.7nm (254nm)          |
| Lamp life                   | > 9.000 hrs              |
| Fan noise level @ 1m center | 95 dB                    |
| Fan capacity                | 12.000 m <sup>3</sup> /h |
| Voltage                     | 3x 230V; 50H