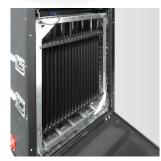

## High volume air disinfection unit

- Fan capacity: 12.000 m<sup>3</sup>/h
- Easy and fast maintenance thanks to rail system
- 30x TUV 55W HO (Philips)
- MADS to create an aerodynamic air updraft (optional)



B Cannon is a high volume air disinfection unit for large scale venues. Its high air flow capacity and very high internal UVC disinfection, makes sure that all microorganisms are effected inside the B Cannon. No UVC radiation escapes from the unit due to the use of light traps (air passes through, while (UV)-light is blocked. B Cannon is the perfect solution to disinfect large venues like concert & exhibition halls, sports arenas, shopping malls, production facilities, airports & train stations...



Light trap



**Optional nozzle** 



**Rail system** 

## **FUNCTION**

- Deactivates virus
- Eliminates bacteria
- Disinfect secondary infections

- Kill airborned fungi
- Kill airborned mold

## **APPLICATIONS**

The B Cannon can be used everywhere where air needs to be sterilized, such as:

- Concert & Exhibition halls
- Sports arenas
- Shopping malls

- Productions facilities
- Airports & train stations



## **SPECIFICATIONS**

| Light source                | 30x TUV 55W HO (Philips) |
|-----------------------------|--------------------------|
| Wavelenght                  | 253.7nm (254nm)          |
| Lamp life                   | > 9.000 hrs              |
| Fan noise level @ 1m center | 95 dB                    |
| Fan capacity                | 12.000 m <sup>3</sup> /h |
| Volt