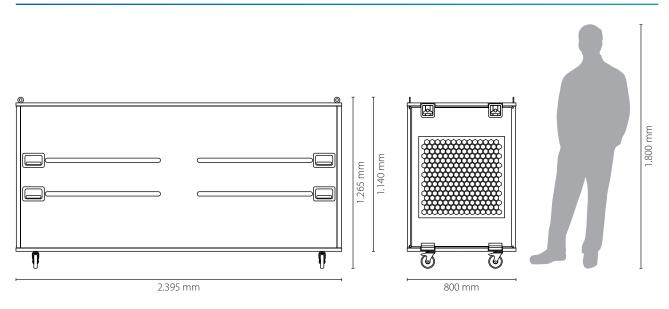

## **SPECIFICATIONS**

| Light source                | 30x TUV 55W HO (Philips) |
|-----------------------------|--------------------------|
| Wavelenght                  | 253.7nm (254nm)          |
| Lamp life                   | > 9.000 hrs              |
| Fan noise level @ 1m center | 95 dB                    |
| Fan capacity                | 12.000 m <sup>3</sup> /h |
| Voltage                     | 3x 230V; 50Hz - 16A      |
| Power consumption           | 4.680 W                  |
| Net weight                  | 265 kg                   |
| Gross weight                | 265 kg                   |
| Dimensions (WxHxD)          | 2.395 x 1.265 x 800 mm   |

## DIMENSIONS