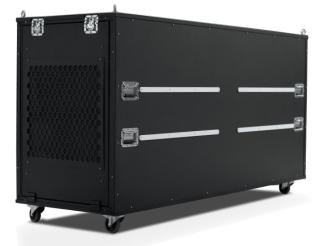

## High volume air disinfection unit

- Fan capacity: 12.000 m<sup>3</sup>/h
- Easy and fast maintenance thanks to rail system
- 30x TUV 55W HO (Philips)
- MADS to create an aerodynamic air updraft (optional)

B Cannon is a high volume air disinfection unit for large scale venues. Its high air flow capacity and very high internal UVC disinfection, makes sure that all microorganisms are effected inside the B Cannon. No UVC radiation escapes from the unit due to the use of light traps (air passes through, while (UV)-light is blocked. B Cannon is the perfect solution to disinfect large venues like concert & exhibition halls, sports arenas, shopping malls, production facilities, airports & train stations...